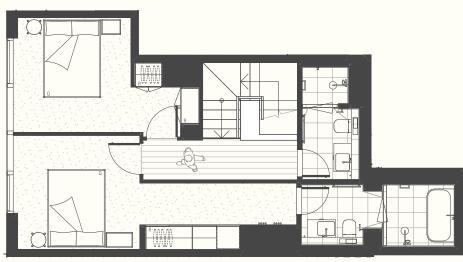

lease of this apartment except where expressly included in a leasing agreement or condition report. Transts must refer to their leasing agreement and condition report for the list of inclusions. Furnishings should not be taken to indicate the final position of power points, TV connection points and the like. All graphics, including design and extent of tile/power/carpet areas, landscoping, babustrades, loveres, sun shading devised, fencing, privacy screens, services equipment are for illustrative purposes only and are not to be relied on as a representative of the final product.







**UPPER** 

**LOWER** 







### APARTMENT TYPE D2.2

Apartment Area: 107m2 Balcony/Winter Garden Area: 8m2 Total Area: 115m2

Balcony Access △ Access Queen Bed Fridge Pantry Linen Robe Oven Joinery J







**UPPER** 







### **APARTMENT TYPE 01 (B2)**

2 BED 

2 BATH 

1 Page 1

Apartment Area: 92m2 Balcony/Winter Garden Area: 8m2 Total Area: 100m2

| Access  | <b>A</b> | Balcony Access | Δ |
|---------|----------|----------------|---|
| Fridge  | F        | Queen Bed      | Q |
| Pantry  | P        | Linen          | L |
| Oven    | 0        | Robe           | R |
| Joinery | J        |                |   |













### APARTMENT TYPE 15 (B7)

2 BED 

2 BATH 

1 Page 1

Apartment Area: 87m2 Balcony/Winter Garden Area: 7m2 Total Area: 94m2

| Access  |   | Balcony Access | Δ |
|---------|---|----------------|---|
| Fridge  | F | Queen Bed      | Q |
| Pantry  | P | Linen          | L |
| Oven    | 0 | Robe           | R |
| Joinery | J |                |   |













### **APART