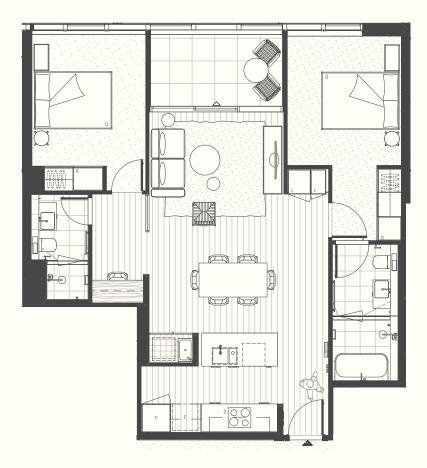

### **APARTMENT TYPE 2 (B3)**

2 BED 

2 BATH 

1 Page 1

95m2 Apartment Area: Balcony/Winter Garden Area: 11m2 Total Area: 106m2

| Access  |   | Balcony Access | Δ |
|---------|---|----------------|---|
| Fridge  | F | Queen Bed      | Q |
| Pantry  | Р | Linen          | L |
| Oven    | 0 | Robe           | R |
| Joinery | J |                |   |

### APARTMENT TYPE 3 (B4)

2 BED 

2 BATH 

1 Page 1

Apartment Area: 90m2 Balcony/Winter Garden Area: 10m2 Total Area: 100m2

| Access  |   | Balcony Access | Δ |
|---------|---|----------------|---|
| Fridge  | F | Queen Bed      | Q |
| Pantry  | Р | Linen          | L |
| Oven    | 0 | Robe           | R |
| Joinery | J |                |   |

### **APARTMENT TYPE B2.1**

2 BED 

2 BATH 

1 Page 1

Apartment Area: 93m2 Balcony/Winter Garden Area: 8m2 Total Area: 101m2

| Access  |   | Balcony Access | Δ |
|---------|---|----------------|---|
| Fridge  | F | Queen Bed      | Q |
| Pantry  | P | Linen          | L |
| Oven    | 0 | Robe           | R |
| Joinery | J |                |   |

### **APARTMENT TYPE B3.1**

2 BED 

2 BATH 

1 Page 1

94m2 Apartment Area: Balcony/Winter Garden Area: 11m2 Total Area: 105m2

Balcony Access △ Access Queen Bed Fridge Pantry Linen Robe Oven

### **APARTMENT TYPE B4.1**

2 BED 

2 BATH 

1 Page 1

Apartment Area: 90m2 Balcony/Winter Garden Area: 10m2 Total Area: 100m2

Balcony Access 🛆 Access Queen Bed Fridge Pantry Linen Robe Oven