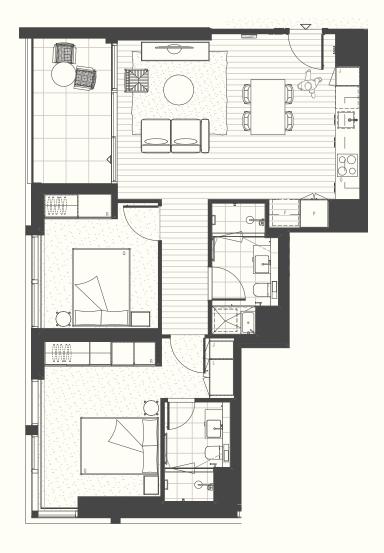

### **APARTMENT TYPE 12 (B6)**

2 BED 

2 BATH 

1 Page 1

84m2 Apartment Area: Balcony/Winter Garden Area: 8m2 Total Area: 92m2

| Access  |   | Balcony Access | Δ |
|---------|---|----------------|---|
| Fridge  | F | Queen Bed      | Q |
| Pantry  | P | Linen          | L |
| Oven    | 0 | Robe           | R |
| Joinery | J |                |   |

### **APARTMENT TYPE 2 (B3)**

2 BED 

2 BATH 

1 Page 1

95m2 Apartment Area: Balcony/Winter Garden Area: 11m2 Total Area: 106m2

| Access  |   | Balcony Access | Δ |
|---------|---|----------------|---|
| Fridge  | F | Queen Bed      | Q |
| Pantry  | Р | Linen          | L |
| Oven    | 0 | Robe           | R |
| Joinery | J |                |   |

### APARTMENT TYPE 3 (B4)

2 BED 

2 BATH 

1 Page 1

Apartment Area: 90m2 Balcony/Winter Garden Area: 10m2 Total Area: 100m2

| Access  |   | Balcony Access | Δ |
|---------|---|----------------|---|
| Fridge  | F | Queen Bed      | Q |
| Pantry  | Р | Linen          | L |
| Oven    | 0 | Robe           | R |
| Joinery | J |                |   |

### **APARTMENT TYPE B2.1**

2 BED 

2 BATH 

1 Page 1

Apartment Area: 93m2 Balcony/Winter Garden Area: 8m2 Total Area: 101m2

| Access  |   | Balcony Access | Δ |
|---------|---|----------------|---|
| Fridge  | F | Queen Bed      | Q |
| Pantry  | P | Linen          | L |
| Oven    | 0 | Robe           | R |
| Joinery | J |                |   |

### **APARTMENT TYPE B3.1**

2 BED 

2 BATH 

1 Page 1

94m2 Apartment Area: Balcony/Winter Garden Area: 11m2 Total Area: 105m2

Balcony Access △ Access Queen Bed Fridge Pantry Linen Robe Oven

### **APARTMENT TYPE B4.1**

2 BED 

2 BATH 

1 Page 1

Apartment Area: 90m2 Balcony/Winter Garden Area: 10m2 Total Area: 100m2

Balcony Access 🛆 Access Queen Bed Fridge Pantry Linen Robe Oven

### **APARTMENT TYPE D2.1**

Apartment Area: 107m2 Balcony/Winter Garden Area: 44m2 Total Area: 151m2

| Access  | <b>A</b> | Balcony Access | Δ |
|---------|----------|----------------|---|
| Fridge  | F        | Queen Bed      | Q |
| Pantry  | P        | Linen          | L |
| Oven    | 0        | Robe           | R |
| Joinery | J        |                |   |

### **APARTMENT TYPE 01 (B2)**

2 BED 

2 BATH 

1 Page 1

Apartment Area: 92m2 Balcony/Winter Garden Area: 8m2 Total Area: 100m2

| Access  | <b>A</b> | Balcony Access | Δ |
|---------|----------|----------------|---|
| Fridge  | F        | Queen Bed      | Q |
| Pantry  | P        | Linen          | L |
| Oven    | 0        | Robe           | R |
| Joinery | J        |                |   |

### APARTMENT TYPE 15 (B7)

2 BED 

2 BATH 

1 Page 1

Apartment Area: 87m2 Balcony/Winter Garden Area: 7m2 Total Area: 94m2

| Access  |   | Balcony Access | Δ |
|---------|---|----------------|---|
| Fridge  | F | Queen Bed      | Q |
| Pantry  | P | Linen          | L |
| Oven    | 0 | Robe           | R |
| Joinery | J |                |   |

### **APARTMENT TYPE 13 (B6.1)**

2 BED 

2 BATH 

1 Page 1

Apartment Area: 85m2 Balcony/Winter Garden Area: 8m2 Total Area: 93m2

| Access  |   | Balcony Access | Δ |
|---------|---|----------------|---|
| Fridge  | F | Queen Bed      | Q |
| Pantry  | Р | Linen          | L |
| Oven    | 0 | Robe           | R |
| Joinery | J |                |   |

### **APARTMENT TYPE 10 (B5)**

2 BED 

2 BATH 

1 Page 1

Apartment Area: 77m2 Balcony/Winter Garden Area: 8m2 Total Area: 85m2

| Access  |   | Balcony Access | Δ |
|---------|---|----------------|---|
| Fridge  | F | Queen Bed      | Q |
| Pantry  | Р | Linen          | L |
| Oven    | 0 | Robe           | R |
| Joinery | J |                |   |