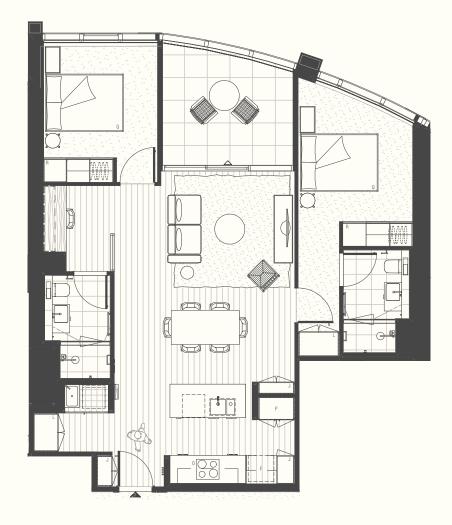

### **APARTMENT TYPE 12 (B6)**

2 BED 

2 BATH 

1 Page 1

84m2 Apartment Area: Balcony/Winter Garden Area: 8m2 Total Area: 92m2

| Access  |   | Balcony Access | Δ |
|---------|---|----------------|---|
| Fridge  | F | Queen Bed      | Q |
| Pantry  | P | Linen          | L |
| Oven    | 0 | Robe           | R |
| Joinery | J |                |   |

### **APARTMENT TYPE 2 (B3)**

2 BED 

2 BATH 

1 Page 1

95m2 Apartment Area: Balcony/Winter Garden Area: 11m2 Total Area: 106m2

| Access  |   | Balcony Access | Δ |
|---------|---|----------------|---|
| Fridge  | F | Queen Bed      | Q |
| Pantry  | Р | Linen          | L |
| Oven    | 0 | Robe           | R |
| Joinery | J |                |   |

### APARTMENT TYPE 3 (B4)

2 BED 

2 BATH 

1 Page 1

Apartment Area: 90m2 Balcony/Winter Garden Area: 10m2 Total Area: 100m2

| Access  |   | Balcony Access | Δ |
|---------|---|----------------|---|
| Fridge  | F | Queen Bed      | Q |
| Pantry  | Р | Linen          | L |
| Oven    | 0 | Robe           | R |
| Joinery | J |                |   |

### **APARTMENT TYPE B2.1**

2 BED 

2 BATH 

1 Page 1

Apartment Area: 93m2 Balcony/Winter Garden Area: 8m2 Total Area: 101m2

| Access  |   | Balcony Access | Δ |
|---------|---|----------------|---|
| Fridge  | F | Queen Bed      | Q |
| Pantry  | P | Linen          | L |
| Oven    | 0 | Robe           | R |
| Joinery | J |                |   |

### **APARTMENT TYPE B3.1**

2 BED 

2 BATH 

1 Page 1

94m2 Apartment Area: Balcony/Winter Garden Area: 11m2 Total Area: 105m2

Balcony Access △ Access Queen Bed Fridge Pantry Linen Robe Oven

### **APARTMENT TYPE B4.1**

2 BED 

2 BATH 

1 Page 1

Apartment Area: 90m2 Balcony/Winter Garden Area: 10m2 Total Area: 100m2

Balcony Access 🛆 Access Queen Bed Fridge Pantry Linen Robe Oven

### **APARTMENT TYPE D2.1**

Apartment Area: 107m2 Balcony/Winter Garden Area: 44m2 Total Area: 151m2

| Access  | <b>A</b> | Balcony Access | Δ |
|---------|----------|----------------|---|
| Fridge  | F        | Queen Bed      | Q |
| Pantry  | P        | Linen          | L |
| Oven    | 0        | Robe           | R |
| Joinery | J        |                |   |

### **APARTMENT TYPE 01 (B2)**

2 BED 

2 BATH 

1 Page 1

Apartment Area: 92m2 Balcony/Winter Garden Area: 8m2 Total Area: 100m2

| Access  | <b>A</b> | Balcony Access | Δ |
|---------|----------|----------------|---|
| Fridge  | F        | Queen Bed      | Q |
| Pantry  | P        | Linen          | L |
| Oven    | 0        | Robe           | R |
| Joinery | J        |                |   |

### APARTMENT TYPE 15 (B7)

2 BED 

2 BATH 

1 Page 1

Apartment Area: 87m2 Balcony/Winter Garden Area: 7m2 Total Area: 94m2

| Access  |   | Balcony Access | Δ |
|---------|---|----------------|---|
| Fridge  | F | Queen Bed      | Q |
| Pantry  | P | Linen          | L |
| Oven    | 0 | Robe           | R |
| Joinery | J |                |   |

### **APARTMENT TYPE 13 (B6.1)**

2 BED 

2 BATH 

1 Page 1

Apartment Area: 85m2 Balcony/Winter Garden Area: 8m2 Total Area: 93m2

| Access  |   | Balcony Access | Δ |
|---------|---|----------------|---|
| Fridge  | F | Queen Bed      | Q |
| Pantry  | Р | Linen          | L |
| Oven    | 0 | Robe           | R |
| Joinery | J |                |   |

### **APARTMENT TYPE 10 (B5)**

2 BED 

2 BATH 

1 Page 1

Apartment Area: 77m2 Balcony/Winter Garden Area: 8m2 Total Area: 85m2

| Access  |   | Balcony Access | Δ |
|---------|---|----------------|---|
| Fridge  | F | Queen Bed      | Q |
| Pantry  | Р | Linen          | L |
| Oven    | 0 | Robe           | R |
| Joinery | J |                |   |