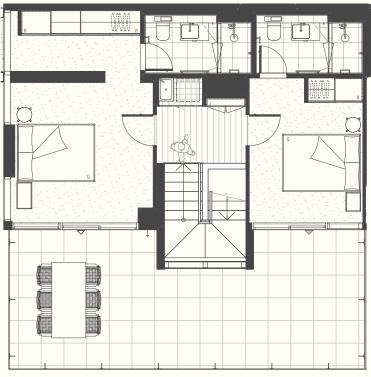

### APARTMENT TYPE D2.2

Apartment Area: 107m2 Balcony/Winter Garden Area: 8m2 Total Area: 115m2

Balcony Access △ Access Queen Bed Fridge Pantry Linen Robe Oven Joinery J

**UPPER** 

**UPPER** 

**LOWER** 