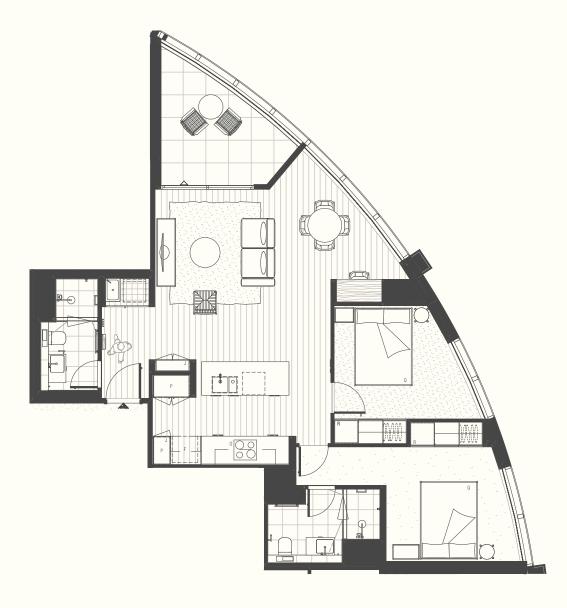

### **APARTMENT TYPE 12 (B6)**

2 BED 

2 BATH 

1 Page 1

84m2 Apartment Area: Balcony/Winter Garden Area: 8m2 Total Area: 92m2

| Access  |   | Balcony Access | Δ |
|---------|---|----------------|---|
| Fridge  | F | Queen Bed      | Q |
| Pantry  | P | Linen          | L |
| Oven    | 0 | Robe           | R |
| Joinery | J |                |   |

### **APARTMENT TYPE 2 (B3)**

2 BED 

2 BATH 

1 Page 1

95m2 Apartment Area: Balcony/Winter Garden Area: 11m2 Total Area: 106m2

| Access  |   | Balcony Access | Δ |
|---------|---|----------------|---|
| Fridge  | F | Queen Bed      | Q |
| Pantry  | Р | Linen          | L |
| Oven    | 0 | Robe           | R |
| Joinery | J |                |   |

### APARTMENT TYPE 3 (B4)

2 BED 

2 BATH 

1 Page 1

Apartment Area: 90m2 Balcony/Winter Garden Area: 10m2 Total Area: 100m2

| Access  |   | Balcony Access | Δ |
|---------|---|----------------|---|
| Fridge  | F | Queen Bed      | Q |
| Pantry  | Р | Linen          | L |
| Oven    | 0 | Robe           | R |
| Joinery | J |                |   |

### **APARTMENT TYPE B2.1**

2 BED 

2 BATH 

1 Page 1

Apartment Area: 93m2 Balcony/Winter Garden Area: 8m2 Total Area: 101m2

| Access  |   | Balcony Access | Δ |
|---------|---|----------------|---|
| Fridge  | F | Queen Bed      | Q |
| Pantry  | P | Linen          | L |
| Oven    | 0 | Robe           | R |
| Joinery | J |                |   |

### **APARTMENT TYPE B3.1**

2 BED 

2 BATH 

1 Page 1

94m2 Apartment Area: Balcony/Winter Garden Area: 11m2 Total Area: 105m2

Balcony Access △ Access Queen Bed Fridge Pantry Linen Robe Oven

### **APARTMENT TYPE B4.1**

2 BED 

2 BATH 

1 Page 1

Apartment Area: 90m2 Balcony/Winter Garden Area: 10m2 Total Area: 100m2

Balcony Access 🛆 Access Queen Bed Fridge Pantry Linen Robe Oven

### **APARTMENT TYPE D2.1**

Apartment Area: 107m2 Balcony/Winter Garden Area: 44m2 Total Area: 151m2

| Access  | <b>A</b> | Balcony Access | Δ |
|---------|----------|----------------|---|
| Fridge  | F        | Queen Bed      | Q |
| Pantry  | P        | Linen          | L |
| Oven    | 0        | Robe           | R |
| Joinery | J        |                |   |

### **APARTMENT TYPE 01 (B2)**

2 BED 

2 BATH 

1 Page 1

Apartment Area: 92m2 Balcony/Winter Garden Area: 8m2 Total Area: 100m2

| Access  | <b>A</b> | Balcony Access | Δ |
|---------|----------|----------------|---|
| Fridge  | F        | Queen Bed      | Q |
| Pantry  | P        | Linen          | L |
| Oven    | 0        | Robe           | R |
| Joinery | J        |                |   |

### APARTMENT TYPE 15 (B7)

2 BED 

2 BATH 

1 Page 1

Apartment Area: 87m2 Balcony/Winter Garden Area: 7m2 Total Area: 94m2

| Access  |   | Balcony Access | Δ |
|---------|---|----------------|---|
| Fridge  | F | Queen Bed      | Q |
| Pantry  | P | Linen          | L |
| Oven    | 0 | Robe           | R |
| Joinery | J |                |   |

### **APARTMENT TYPE 13 (B6.1)**

2 BED 

2 BATH 

1 Page 1

Apartment Area: 85m2 Balcony/Winter Garden Area: 8m2 Total Area: 93m2

| Access  |   | Balcony Access | Δ |
|---------|---|----------------|---|
| Fridge  | F | Queen Bed      | Q |
| Pantry  | Р | Linen          | L |
| Oven    | 0 | Robe           | R |
| Joinery | J |                |   |

### **APARTMENT TYPE 10 (B5)**

2 BED 

2 BATH 

1 Page 1

Apartment Area: 77m2 Balcony/Winter Garden Area: 8m2 Total Area: 85m2

| Access  |   | Balcony Access | Δ |
|---------|---|----------------|---|
| Fridge  | F | Queen Bed      | Q |
| Pantry  | Р | Linen          | L |
| Oven    | 0 | Robe           | R |
| Joinery | J |                |   |