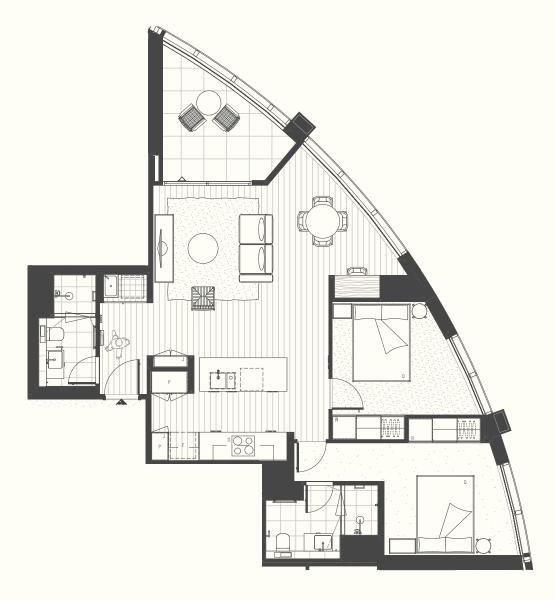

### **APARTMENT TYPE 2 (B3)**

2 BED 

2 BATH 

1 Page 1

95m2 Apartment Area: Balcony/Winter Garden Area: 11m2 Total Area: 106m2

| Access  |   | Balcony Access | Δ |
|---------|---|----------------|---|
| Fridge  | F | Queen Bed      | Q |
| Pantry  | Р | Linen          | L |
| Oven    | 0 | Robe           | R |
| Joinery | J |                |   |

### APARTMENT TYPE 3 (B4)

2 BED 

2 BATH 

1 Page 1

Apartment Area: 90m2 Balcony/Winter Garden Area: 10m2 Total Area: 100m2

| Access  |   | Balcony Access | Δ |
|---------|---|----------------|---|
| Fridge  | F | Queen Bed      | Q |
| Pantry  | Р | Linen          | L |
| Oven    | 0 | Robe           | R |
| Joinery | J |                |   |

### **APARTMENT TYPE B2.1**

2 BED 

2 BATH 

1 Page 1

Apartment Area: 93m2 Balcony/Winter Garden Area: 8m2 Total Area: 101m2

| Access  |   | Balcony Access | Δ |
|---------|---|----------------|---|
| Fridge  | F | Queen Bed      | Q |
| Pantry  | P | Linen          | L |
| Oven    | 0 | Robe           | R |
| Joinery | J |                |   |

### **APARTMENT TYPE B3.1**

2 BED 

2 BATH 

1 Page 1

94m2 Apartment Area: Balcony/Winter Garden Area: 11m2 Total Area: 105m2

Balcony Access △ Access Queen Bed Fridge Pantry Linen Robe Oven

### **APARTMENT TYPE B4.1**

2 BED 

2 BATH 

1 Page 1

Apartment Area: 90m2 Balcony/Winter Garden Area: 10m2 Total Area: 100m2

Balcony Access 🛆 Access Queen Bed Fridge Pantry Linen Robe Oven

### **APARTMENT TYPE 01 (B2)**

2 BED 

2 BATH 

1 Page 1

Apartment Area: 92m2 Balcony/Winter Garden Area: 8m2 Total Area: 100m2

| Access  | <b>A</b> | Balcony Access | Δ |
|---------|----------|----------------|---|
| Fridge  | F        | Queen Bed      | Q |
| Pantry  | P        | Linen          | L |
| Oven    | 0        | Robe           | R |
| Joinery | J        |                |   |

### APARTMENT TYPE 15 (B7)

2 BED 

2 BATH 

1 Page 1

Apartment Area: 87m2 Balcony/Winter Garden Area: 7m2 Total Area: 94m2

| Access  |   | Balcony Access | Δ |
|---------|---|----------------|---|
| Fridge  | F | Queen Bed      | Q |
| Pantry  | P | Linen          | L |
| Oven    | 0 | Robe           | R |
| Joinery | J |                |   |

### **APARTMENT TYPE 13 (B6.1)**

2 BED 

2 BATH 

1 Page 1

Apartment Area: 85m2 Balcony/Winter Garden Area: 8m2 Total Area: 93m2

| Access  |   | Balcony Access | Δ |
|---------|---|----------------|---|
| Fridge  | F | Queen Bed      | Q |
| Pantry  | Р | Linen          | L |
| Oven    | 0 | Robe           | R |
| Joinery | J |                |   |

### **APARTMENT TYPE 10 (B5)**

2 BED 

2 BATH 

1 Page 1

Apartment Area: 77m2 Balcony/Winter Garden Area: 8m2 Total Area: 85m2

| Access  |   | Balcony Access | Δ |
|---------|---|----------------|---|
| Fridge  | F | Queen Bed      | Q |
| Pantry  | Р | Linen          | L |
| Oven    | 0 | Robe           | R |
| Joinery | J |                |   |