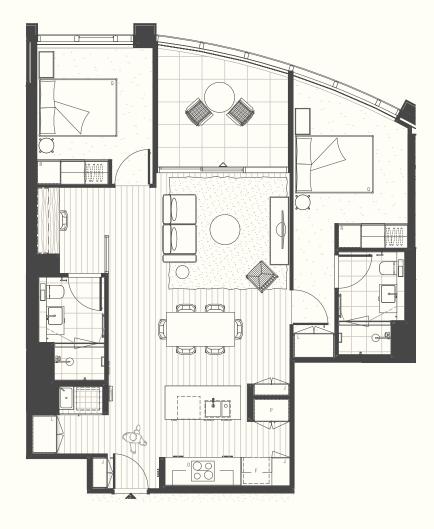

### **APARTMENT TYPE 12 (B6)**

2 BED 

2 BATH 

1 Page 1

84m2 Apartment Area: Balcony/Winter Garden Area: 8m2 Total Area: 92m2

| Access  |   | Balcony Access | Δ |
|---------|---|----------------|---|
| Fridge  | F | Queen Bed      | Q |
| Pantry  | P | Linen          | L |
| Oven    | 0 | Robe           | R |
| Joinery | J |                |   |

### **APARTMENT TYPE 2 (B3)**

2 BED 

2 BATH 

1 Page 1

95m2 Apartment Area: Balcony/Winter Garden Area: 11m2 Total Area: 106m2

| Access  |   | Balcony Access | Δ |
|---------|---|----------------|---|
| Fridge  | F | Queen Bed      | Q |
| Pantry  | Р | Linen          | L |
| Oven    | 0 | Robe           | R |
| Joinery | J |                |   |

### APARTMENT TYPE 3 (B4)

2 BED 

2 BATH 

1 Page 1

Apartment Area: 90m2 Balcony/Winter Garden Area: 10m2 Total Area: 100m2

| Access  |   | Balcony Access | Δ |
|---------|---|----------------|---|
| Fridge  | F | Queen Bed      | Q |
| Pantry  | Р | Linen          | L |
| Oven    | 0 | Robe           | R |
| Joinery | J |                |   |

### **APARTMENT TYPE B2.1**

2 BED 

2 BATH 

1 Page 1

Apartment Area: 93m2 Balcony/Winter Garden Area: 8m2 Total Area: 101m2

| Access  |   | Balcony Access | Δ |
|---------|---|----------------|---|
| Fridge  | F | Queen Bed      | Q |
| Pantry  | P | Linen          | L |
| Oven    | 0 | Robe           | R |
| Joinery | J |                |   |

### **APARTMENT TYPE B3.1**

2 BED 

2 BATH 

1 Page 1

94m2 Apartment Area: Balcony/Winter Garden Area: 11m2 Total Area: 105m2

Balcony Access △ Access Queen Bed Fridge Pantry Linen Robe Oven

### **APARTMENT TYPE B4.1**

2 BED 

2 BATH 

1 Page 1

Apartment Area: 90m2 Balcony/Winter Garden Area: 10m2 Total Area: 100m2

Balcony Access 🛆 Access Queen Bed Fridge Pantry Linen Robe Oven

### **APARTMENT TYPE D2.1**

Apartment Area: 107m2 Balcony/Winter Garden Area: 44m2 Total Area: 151m2

| Access  | <b>A</b> | Balcony Access | Δ |
|---------|----------|----------------|---|
| Fridge  | F        | Queen Bed      | Q |
| Pantry  | P        | Linen          | L |
| Oven    | 0        | Robe           | R |
| Joinery | J        |                |   |

### APARTMENT TYPE D2.2

Apartment Area: 107m2 Balcony/Winter Garden Area: 8m2 Total Area: 115m2

Balcony Access △ Access Queen Bed Fridge Pantry Linen Robe Oven Joinery J

**UPPER** 

### **APARTMENT TYPE 01 (B2)**

2 BED 

2 BATH 

1 Page 1

Apartment Area: 92m2 Balcony/Winter Garden Area: 8m2 Total Area: 100m2

| Access  | <b>A</b> | Balcony Access | Δ |
|---------|----------|----------------|---|
| Fridge  | F        | Queen Bed      | Q |
| Pantry  | P        | Linen          | L |
| Oven    | 0        | Robe           | R |
| Joinery | J        |                |   |

### APARTMENT TYPE 15 (B7)

2 BED 

2 BATH 

1 Page 1

Apartment Area: 87m2 Balcony/Winter Garden Area: 7m2 Total Area: 94m2

| Access  |   | Balcony Access | Δ |
|---------|---|----------------|---|
| Fridge  | F | Queen Bed      | Q |
| Pantry  | P | Linen          | L |
| Oven    | 0 | Robe           | R |
| Joinery | J |                |   |

### **APARTMENT TYPE 13 (B6.1)**

2 BED 

2 BATH 

1 Page 1

Apartment Area: 85m2 Balcony/Winter Garden Area: 8m2 Total Area: 93m2

| Access  |   | Balcony Access | Δ |
|---------|---|----------------|---|
| Fridge  | F | Queen Bed      | Q |
| Pantry  | Р | Linen          | L |
| Oven    | 0 | Robe           | R |
| Joinery | J |                |   |

### **APARTMENT TYPE 10 (B5)**

2 BED 

2 BATH 

1 Page 1

Apartment Area: 77m2 Balcony/Winter Garden Area: 8m2 Total Area: 85m2

| Access  |   | Balcony Access | Δ |
|---------|---|----------------|---|
| Fridge  | F | Queen Bed      | Q |
| Pantry  | Р | Linen          | L |
| Oven    | 0 | Robe           | R |
| Joinery | J |                |   |