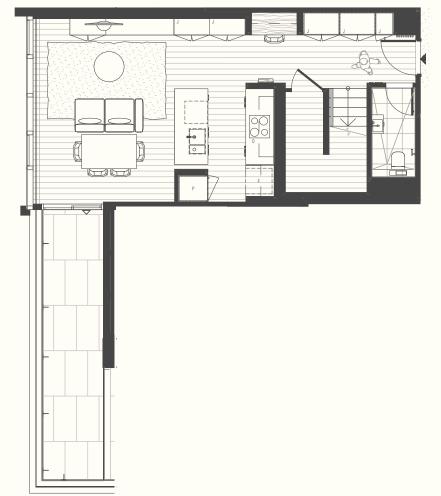

### APARTMENT TYPE D2.2

Apartment Area: 107m2 Balcony/Winter Garden Area: 8m2 Total Area: 115m2

Balcony Access △ Access Queen Bed Fridge Pantry Linen Robe Oven Joinery J

**UPPER** 