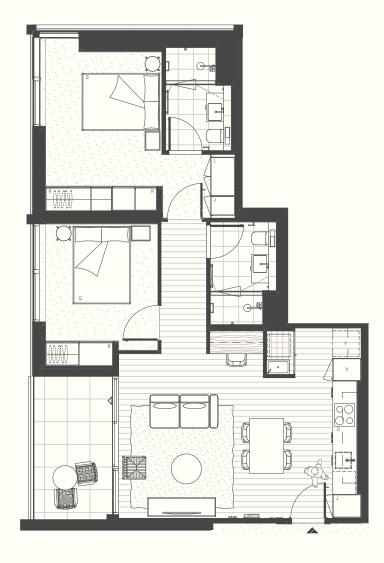

### **APARTMENT TYPE 12 (B6)**

2 BED 

2 BATH 

1 Page 1

84m2 Apartment Area: Balcony/Winter Garden Area: 8m2 Total Area: 92m2

| Access  |   | Balcony Access | Δ |
|---------|---|----------------|---|
| Fridge  | F | Queen Bed      | Q |
| Pantry  | P | Linen          | L |
| Oven    | 0 | Robe           | R |
| Joinery | J |                |   |

### **APARTMENT TYPE 2 (B3)**

2 BED 

2 BATH 

1 Page 1

95m2 Apartment Area: Balcony/Winter Garden Area: 11m2 Total Area: 106m2

| Access  |   | Balcony Access | Δ |
|---------|---|----------------|---|
| Fridge  | F | Queen Bed      | Q |
| Pantry  | Р | Linen          | L |
| Oven    | 0 | Robe           | R |
| Joinery | J |                |   |

### APARTMENT TYPE 3 (B4)

2 BED 

2 BATH 

1 Page 1

Apartment Area: 90m2 Balcony/Winter Garden Area: 10m2 Total Area: 100m2

| Access  |   | Balcony Access | Δ |
|---------|---|----------------|---|
| Fridge  | F | Queen Bed      | Q |
| Pantry  | Р | Linen          | L |
| Oven    | 0 | Robe           | R |
| Joinery | J |                |   |

### **APARTMENT TYPE B2.1**

2 BED 

2 BATH 

1 Page 1

Apartment Area: 93m2 Balcony/Winter Garden Area: 8m2 Total Area: 101m2

| Access  |   | Balcony Access | Δ |
|---------|---|----------------|---|
| Fridge  | F | Queen Bed      | Q |
| Pantry  | P | Linen          | L |
| Oven    | 0 | Robe           | R |
| Joinery | J |                |   |

### **APARTMENT TYPE B3.1**

2 BED 

2 BATH 

1 Page 1

94m2 Apartment Area: Balcony/Winter Garden Area: 11m2 Total Area: 105m2

Balcony Access △ Access Queen Bed Fridge Pantry Linen Robe Oven

### **APARTMENT TYPE B4.1**

2 BED 

2 BATH 

1 Page 1

Apartment Area: 90m2 Balcony/Winter Garden Area: 10m2 Total Area: 100m2

Balcony Access 🛆 Access Queen Bed Fridge Pantry Linen Robe Oven

### **APARTMENT TYPE D2.1**

Apartment Area: 107m2 Balcony/Winter Garden Area: 44m2 Total Area: 151m2

| Access  | <b>A</b> | Balcony Access | Δ |
|---------|----------|----------------|---|
| Fridge  | F        | Queen Bed      | Q |
| Pantry  | P        | Linen          | L |
| Oven    | 0        | Robe           | R |
| Joinery | J        |                |   |

### **APARTMENT TYPE 01 (B2)**

2 BED 

2 BATH 

1 Page 1

Apartment Area: 92m2 Balcony/Winter Garden Area: 8m2 Total Area: 100m2

| Access  | <b>A</b> | Balcony Access | Δ |
|---------|----------|----------------|---|
| Fridge  | F        | Queen Bed      | Q |
| Pantry  | P        | Linen          | L |
| Oven    | 0        | Robe           | R |
| Joinery | J        |                |   |

### APARTMENT TYPE 15 (B7)

2 BED 

2 BATH 

1 Page 1

Apartment Area: 87m2 Balcony/Winter Garden Area: 7m2 Total Area: 94m2

| Access  |   | Balcony Access | Δ |
|---------|---|----------------|---|
| Fridge  | F | Queen Bed      | Q |
| Pantry  | P | Linen          | L |
| Oven    | 0 | Robe           | R |
| Joinery | J |                |   |

### **APARTMENT TYPE 13 (B6.1)**

2 BED 

2 BATH 

1 Page 1

Apartment Area: 85m2 Balcony/Winter Garden Area: 8m2 Total Area: 93m2

| Access  |   | Balcony Access | Δ |
|---------|---|----------------|---|
| Fridge  | F | Queen Bed      | Q |
| Pantry  | Р | Linen          | L |
| Oven    | 0 | Robe           | R |
| Joinery | J |                |   |

### **APARTMENT TYPE 10 (B5)**

2 BED 

2 BATH 

1 Page 1

Apartment Area: 77m2 Balcony/Winter Garden Area: 8m2 Total Area: 85m2

| Access  |   | Balcony Access | Δ |
|---------|---|----------------|---|
| Fridge  | F | Queen Bed      | Q |
| Pantry  | Р | Linen          | L |
| Oven    | 0 | Robe           | R |
| Joinery | J |                |   |