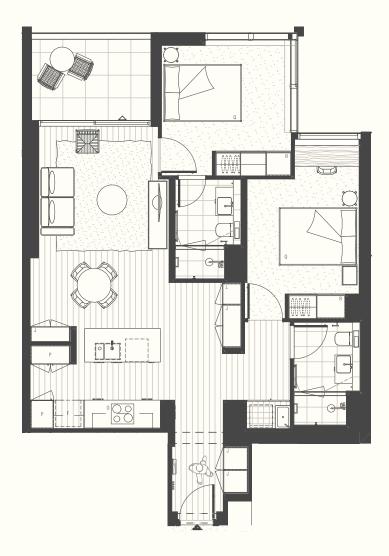

### **APARTMENT TYPE 12 (B6)**

2 BED 

2 BATH 

1 Page 1

84m2 Apartment Area: Balcony/Winter Garden Area: 8m2 Total Area: 92m2

| Access  |   | Balcony Access | Δ |
|---------|---|----------------|---|
| Fridge  | F | Queen Bed      | Q |
| Pantry  | P | Linen          | L |
| Oven    | 0 | Robe           | R |
| Joinery | J |                |   |

### **APARTMENT TYPE 01 (B2)**

2 BED 

2 BATH 

1 Page 1

Apartment Area: 92m2 Balcony/Winter Garden Area: 8m2 Total Area: 100m2

| Access  | <b>A</b> | Balcony Access | Δ |
|---------|----------|----------------|---|
| Fridge  | F        | Queen Bed      | Q |
| Pantry  | P        | Linen          | L |
| Oven    | 0        | Robe           | R |
| Joinery | J        |                |   |

### APARTMENT TYPE 15 (B7)

2 BED 

2 BATH 

1 Page 1

Apartment Area: 87m2 Balcony/Winter Garden Area: 7m2 Total Area: 94m2

| Access  |   | Balcony Access | Δ |
|---------|---|----------------|---|
| Fridge  | F | Queen Bed      | Q |
| Pantry  | P | Linen          | L |
| Oven    | 0 | Robe           | R |
| Joinery | J |                |   |

### **APARTMENT TYPE 13 (B6.1)**

2 BED 

2 BATH 

1 Page 1

Apartment Area: 85m2 Balcony/Winter Garden Area: 8m2 Total Area: 93m2

| Access  |   | Balcony Access | Δ |
|---------|---|----------------|---|
| Fridge  | F | Queen Bed      | Q |
| Pantry  | Р | Linen          | L |
| Oven    | 0 | Robe           | R |
| Joinery | J |                |   |

### **APARTMENT TYPE 10 (B5)**

2 BED 

2 BATH 

1 Page 1

Apartment Area: 77m2 Balcony/Winter Garden Area: 8m2 Total Area: 85m2

| Access  |   | Balcony Access | Δ |
|---------|---|----------------|---|
| Fridge  | F | Queen Bed      | Q |
| Pantry  | Р | Linen          | L |
| Oven    | 0 | Robe           | R |
| Joinery | J |                |   |