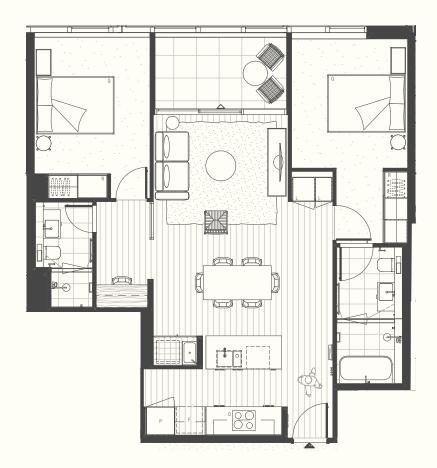

### **APARTMENT TYPE 12 (B6)**

2 BED 

2 BATH 

1 Page 1

84m2 Apartment Area: Balcony/Winter Garden Area: 8m2 Total Area: 92m2

| Access  |   | Balcony Access | Δ |
|---------|---|----------------|---|
| Fridge  | F | Queen Bed      | Q |
| Pantry  | P | Linen          | L |
| Oven    | 0 | Robe           | R |
| Joinery | J |                |   |

### **APARTMENT TYPE D2.1**

Apartment Area: 107m2 Balcony/Winter Garden Area: 44m2 Total Area: 151m2

| Access  | <b>A</b> | Balcony Access | Δ |
|---------|----------|----------------|---|
| Fridge  | F        | Queen Bed      | Q |
| Pantry  | P        | Linen          | L |
| Oven    | 0        | Robe           | R |
| Joinery | J        |                |   |

### APARTMENT TYPE D2.2

Apartment Area: 107m2 Balcony/Winter Garden Area: 8m2 Total Area: 115m2

Balcony Access △ Access Queen Bed Fridge Pantry Linen Robe Oven Joinery J

**UPPER** 