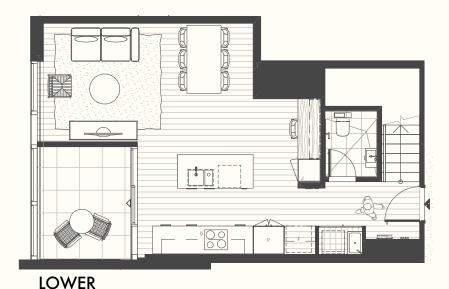

e lease of this apartment except where expressly included in a leasing agreement or condition report. Transts must refer to their leasing agreement and condition report for the list of inclusions. Furnishings should not be taken to indicate the final position of power points, TV connection points and the like. All graphics, including design and extent of tile/power/carpet areas, landscoping, babustrades, loveres, sun shading devised, fencing, privacy screens, services equipment are for illustrative purposes only and are not to be relied on as a representative of the final product.







**UPPER** 

**LOWER** 







### APARTMENT TYPE D2.2

Apartment Area: 107m2 Balcony/Winter Garden Area: 8m2 Total Area: 115m2

Balcony Access △ Access Queen Bed Fridge Pantry Linen Robe Oven Joinery J







**UPPER** 







### **APARTMENT TYPE 01 (B2)**

2 BED 

2 BATH 

1 Page 1

Apartment Area: 92m2 Balcony/Winter Garden Area: 8m2 Total Area: 100m2

| Access  | <b>A</b> | Balcony Access | Δ |
|---------|----------|----------------|---|
| Fridge  | F        | Queen Bed      | Q |
| Pantry  | P        | Linen          | L |
| Oven    | 0        | Robe           | R |
| Joinery | J        |                |   |













### APARTMENT TYPE 15 (B7)

2 BED 

2 BATH 

1 Page 1

Apartment Area: 87m2 Balcony/Winter Garden Area: 7m2 Total Area: 94m2

| Access  |   | Balcony Access | Δ |
|---------|---|----------------|---|
| Fridge  | F | Queen Bed      | Q |
| Pantry  | P | Linen          | L |
| Oven    | 0 | Robe           | R |
| Joinery | J |                |   |













### **APA