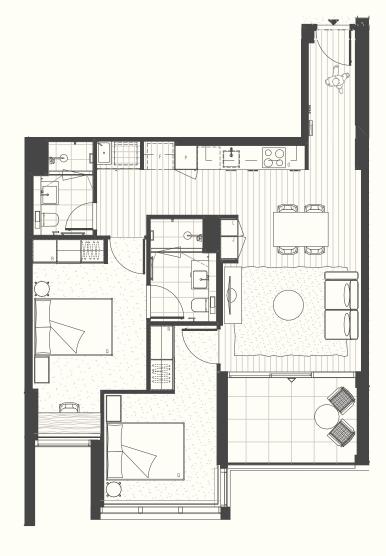

### **APARTMENT TYPE 12 (B6)**

2 BED 

2 BATH 

1 Page 1

84m2 Apartment Area: Balcony/Winter Garden Area: 8m2 Total Area: 92m2

| Access  |   | Balcony Access | Δ |
|---------|---|----------------|---|
| Fridge  | F | Queen Bed      | Q |
| Pantry  | P | Linen          | L |
| Oven    | 0 | Robe           | R |
| Joinery | J |                |   |

### **APARTMENT TYPE 2 (B3)**

2 BED 

2 BATH 

1 Page 1

95m2 Apartment Area: Balcony/Winter Garden Area: 11m2 Total Area: 106m2

| Access  |   | Balcony Access | Δ |
|---------|---|----------------|---|
| Fridge  | F | Queen Bed      | Q |
| Pantry  | Р | Linen          | L |
| Oven    | 0 | Robe           | R |
| Joinery | J |                |   |

### APARTMENT TYPE 3 (B4)

2 BED 

2 BATH 

1 Page 1

Apartment Area: 90m2 Balcony/Winter Garden Area: 10m2 Total Area: 100m2

| Access  |   | Balcony Access | Δ |
|---------|---|----------------|---|
| Fridge  | F | Queen Bed      | Q |
| Pantry  | Р | Linen          | L |
| Oven    | 0 | Robe           | R |
| Joinery | J |                |   |

### **APARTMENT TYPE B2.1**

2 BED 

2 BATH 

1 Page 1

Apartment Area: 93m2 Balcony/Winter Garden Area: 8m2 Total Area: 101m2

| Access  |   | Balcony Access | Δ |
|---------|---|----------------|---|
| Fridge  | F | Queen Bed      | Q |
| Pantry  | P | Linen          | L |
| Oven    | 0 | Robe           | R |
| Joinery | J |                |   |

### **APARTMENT TYPE B3.1**

2 BED 

2 BATH 

1 Page 1

94m2 Apartment Area: Balcony/Winter Garden Area: 11m2 Total Area: 105m2

Balcony Access △ Access Queen Bed Fridge Pantry Linen Robe Oven

### **APARTMENT TYPE B4.1**

2 BED 

2 BATH 

1 Page 1

Apartment Area: 90m2 Balcony/Winter Garden Area: 10m2 Total Area: 100m2

Balcony Access 🛆 Access Queen Bed Fridge Pantry Linen Robe Oven

### **APARTMENT TYPE D2.1**

Apartment Area: 107m2 Balcony/Winter Garden Area: 44m2 Total Area: 151m2

| Access  | <b>A</b> | Balcony Access | Δ |
|---------|----------|----------------|---|
| Fridge  | F        | Queen Bed      | Q |
| Pantry  | P        | Linen          | L |
| Oven    | 0        | Robe           | R |
| Joinery | J        |                |   |

### APARTMENT TYPE D2.2

Apartment Area: 107m2 Balcony/Winter Garden Area: 8m2 Total Area: 115m2

Balcony Access △ Access Queen Bed Fridge Pantry Linen Robe Oven Joinery J

**UPPER** 

### **APARTMENT TYPE 01 (B2)**

2 BED 

2 BATH 

1 Page 1

Apartment Area: 92m2 Balcony/Winter Garden Area: 8m2 Total Area: 100m2

| Access  | <b>A</b> | Balcony Access | Δ |
|---------|----------|----------------|---|
| Fridge  | F        | Queen Bed      | Q |
| Pantry  | P        | Linen          | L |
| Oven    | 0        | Robe           | R |
| Joinery | J        |                |   |

### APARTMENT TYPE 15 (B7)

2 BED 

2 BATH 

1 Page 1

Apartment Area: 87m2 Balcony/Winter Garden Area: 7m2 Total Area: 94m2

| Access  |   | Balcony Access | Δ |
|---------|---|----------------|---|
| Fridge  | F | Queen Bed      | Q |
| Pantry  | P | Linen          | L |
| Oven    | 0 | Robe           | R |
| Joinery | J |                |   |

### **APARTMENT TYPE 13 (B6.1)**

2 BED 

2 BATH 

1 Page 1

Apartment Area: 85m2 Balcony/Winter Garden Area: 8m2 Total Area: 93m2

| Access  |   | Balcony Access | Δ |
|---------|---|----------------|---|
| Fridge  | F | Queen Bed      | Q |
| Pantry  | Р | Linen          | L |
| Oven    | 0 | Robe           | R |
| Joinery | J |                |   |

### **APARTMENT TYPE 10 (B5)**

2 BED 

2 BATH 

1 Page 1

Apartment Area: 77m2 Balcony/Winter Garden Area: 8m2 Total Area: 85m2

| Access  |   | Balcony Access | Δ |
|---------|---|----------------|---|
| Fridge  | F | Queen Bed      | Q |
| Pantry  | Р | Linen          | L |
| Oven    | 0 | Robe           | R |
| Joinery | J |                |   |